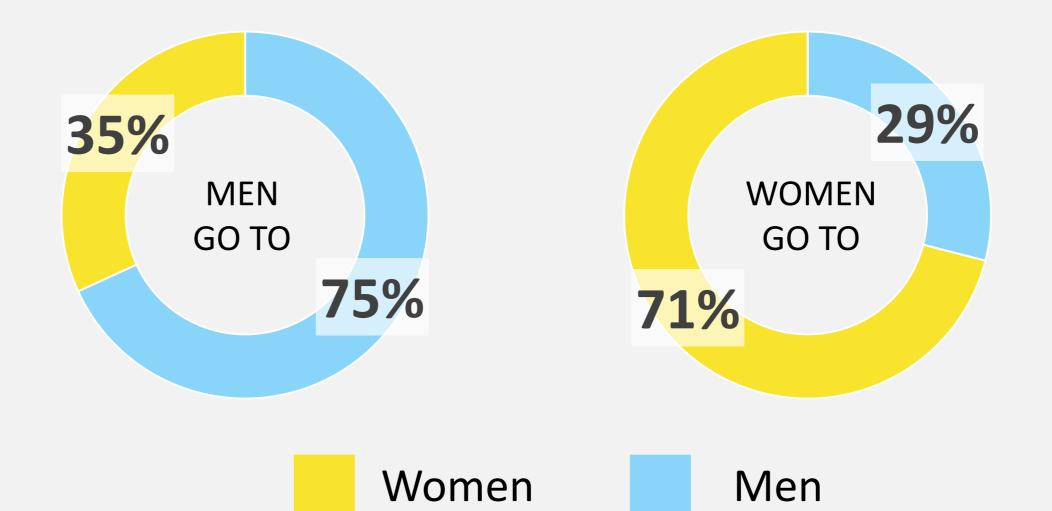

### **TECHNICAL EXPERTISE**

Men are sought out 35% more than women for help & advice on personal development

Women are sought out 15% more than men for help & advice on technical expertise

Women are sought out 28% more than men for help & advice on relationship brokering