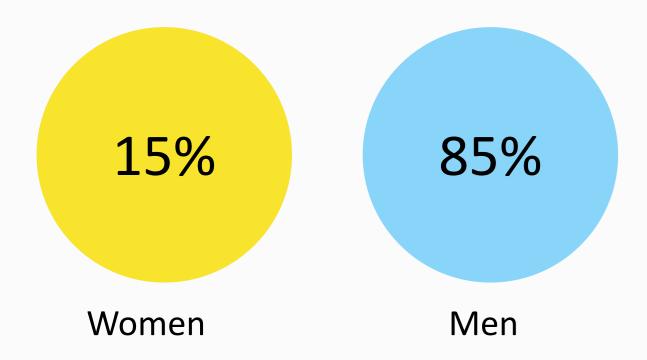

# INNOVISOR GENDER INCLUSION BASELINE

Proportion of gender in Employee

Proportion of gender in Managers

55%