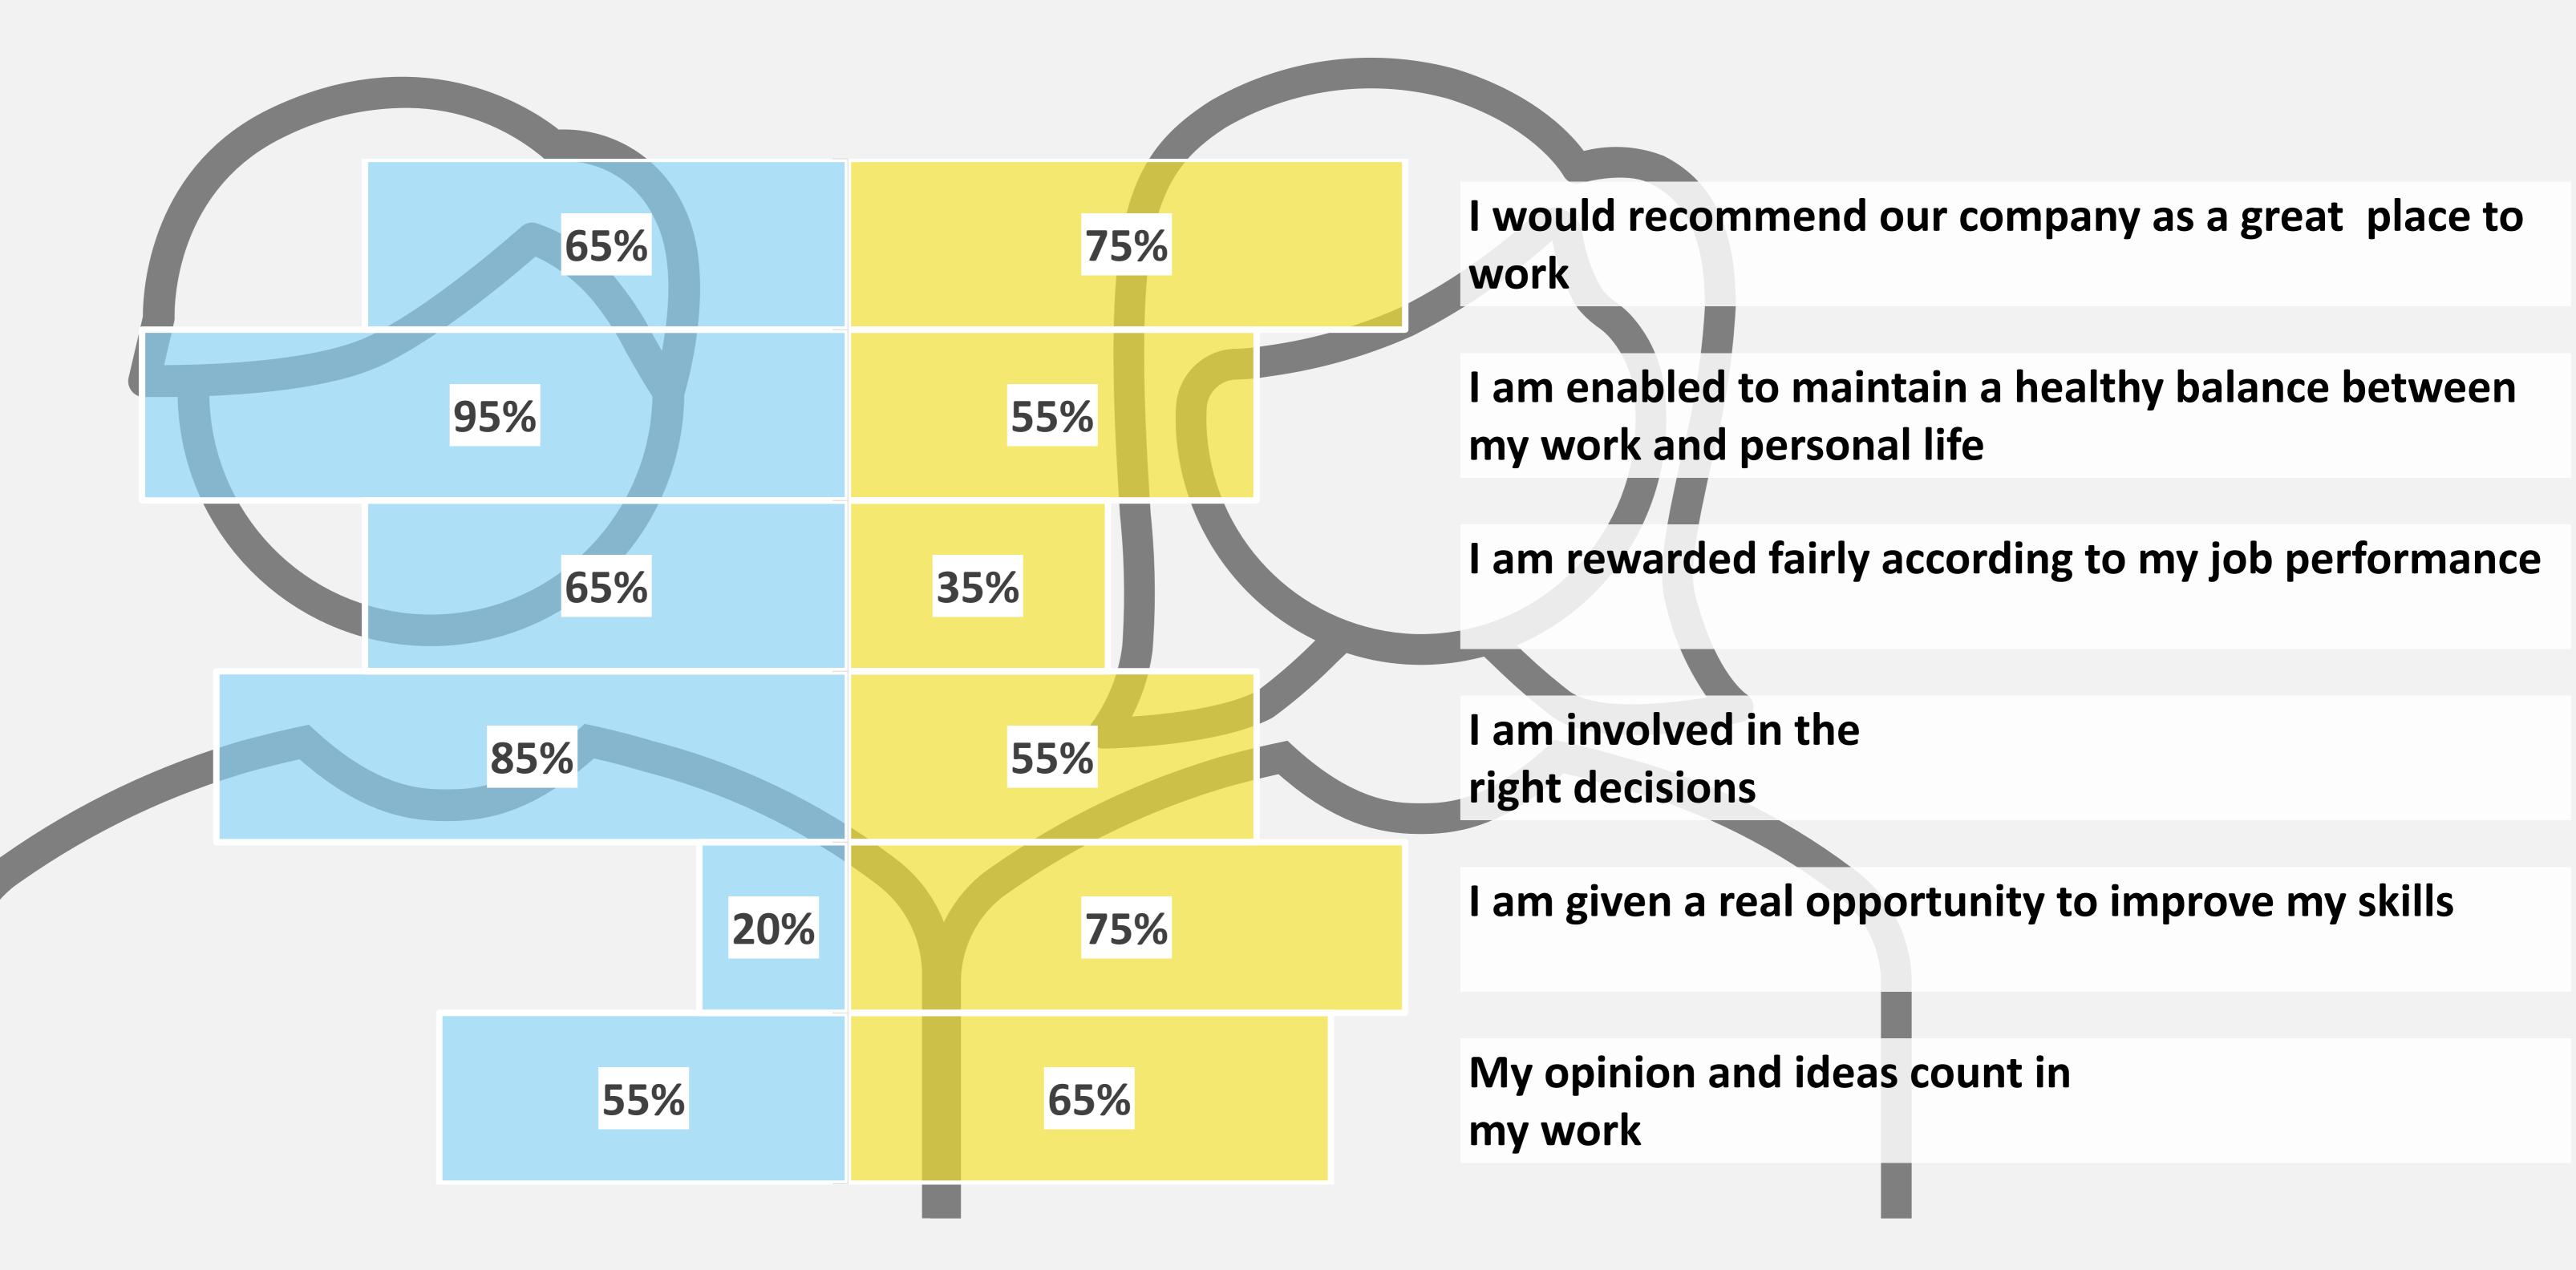

# INNOVISOR GENDER INCLUSION BASELINE

Proportion of gender in Employee

Proportion of gender in Managers

% OF PROMOTERS\* FOR THE DIFFERENT STATEMENTS
\* PROMOTERS ARE THOSE WHO AGREED OR STRONGLY AGREED WITH THE STATEMENTS