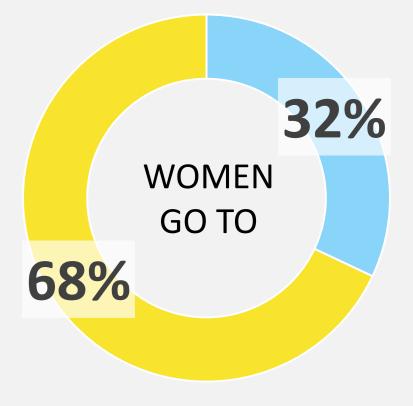

# INNOVISOR GENDER INCLUSION BASELINE



Proportion of gender in Employee



Proportion of gender in Managers





55%

### PERSONAL DEVELOPMENT



### **TECHNICAL EXPERTISE**



Men are sought out 35% more than women for help & advice on personal development

Women are sought out 15% more than men for help & advice on technical expertise

Women are sought out 28% more than men for help & advice on relationship brokering

#### **RELATIONSHIP BROKERING**





innovisor

2/03/2021

# INNOVISOR GENDER INCLUSION BASELINE



Proportion of gender in Employee



Proportion of gender in Managers







% OF PROMOTERS\* FOR THE DIFFERENT STATEMENTS
\* PROMOTERS ARE THOSE WHO AGREED OR STRONGLY AGREED WITH THE STATEMENTS