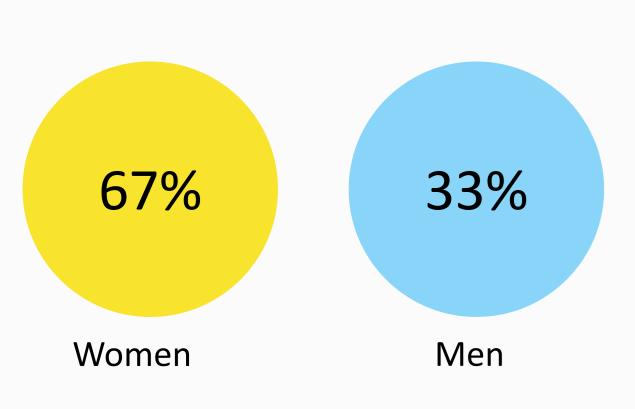

# INNOVISOR GENDER INCLUSION BASELINE

Proportion of gender in Employee

Proportion of gender in Managers

% OF PROMOTERS\* FOR THE DIFFERENT STATEMENTS
\* PROMOTERS ARE THOSE WHO AGREED OR STRONGLY AGREED WITH THE STATEMENTS