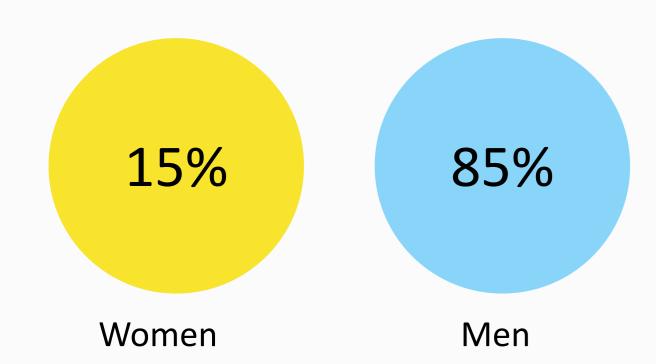

# INNOVISOR GENDER INCLUSION BASELINE

Proportion of gender in Employee

Proportion of gender in Managers

55%