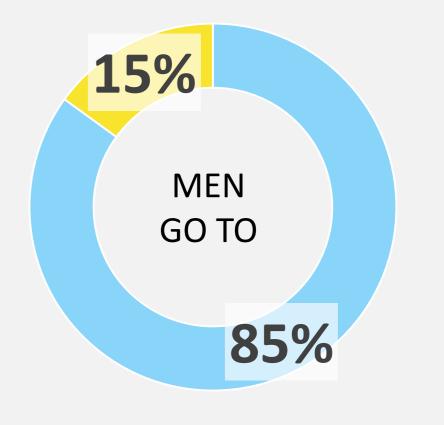

# INNOVISOR GENDER INCLUSION BASELINE



Proportion of gender in Employee



Proportion of gender in Managers





55%

### PERSONAL DEVELOPMENT



### **TECHNICAL EXPERTISE**



Men are sought out 35% more than women for help & advice on personal development

Women are sought out 15% more than men for help & advice on technical expertise

Women are sought out 28% more than men for help & advice on relationship brokering

#### **RELATIONSHIP BROKERING**





innovisor

2/03/2021

# INNOVISOR GENDER INCLUSION BASELINE



Proportion of gender in Employee



Proportion of gender in Managers







% OF PROMOTERS\* FOR THE DIFFERENT STATEMENTS
\* PROMOTERS ARE THOSE WHO AGREED OR STRONGLY AGREED WITH THE STATEMENTS