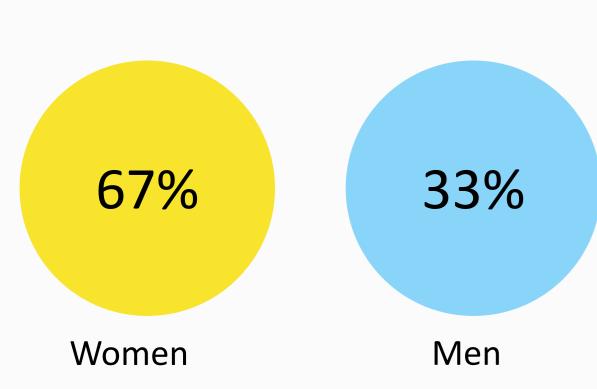

# INNOVISOR GENDER INCLUSION BASELINE

Proportion of gender in Employee

Proportion of gender in Managers

% OF PROMOTERS\* FOR THE DIFFERENT STATEMENTS
\* PROMOTERS ARE THOSE WHO AGREED OR STRONGLY AGREED WITH THE STATEMENTS