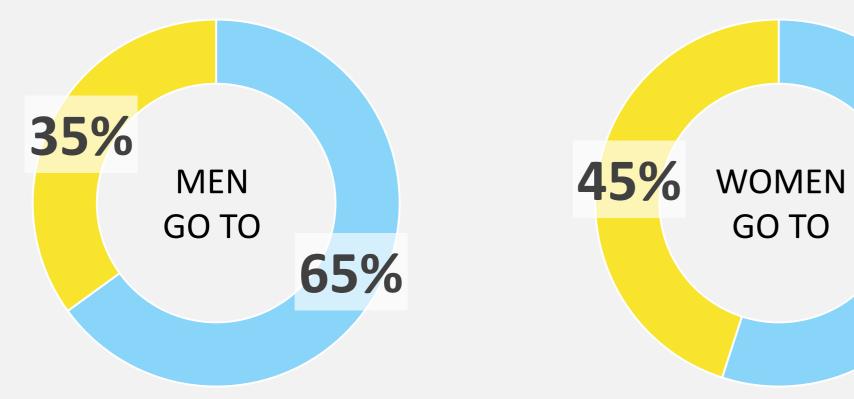

# INNOVISOR GENDER INCLUSION BASELINE



Proportion of gender in Employee



Proportion of gender in Managers





55%

### PERSONAL DEVELOPMENT



### **TECHNICAL EXPERTISE**



Men are sought out 35% more than women for help & advice on personal development

Women are sought out 15% more than men for help & advice on technical expertise

Women are sought out 28% more than men for help & advice on relationship brokering

#### **RELATIONSHIP BROKERING**





innovisor

2/03/2021

# INNOVISOR GENDER INCLUSION BASELINE



Proportion of gender in Employee



Proportion of gender in Managers







% OF PROMOTERS\* FOR THE DIFFERENT STATEMENTS
\* PROMOTERS ARE THOSE WHO AGREED OR STRONGLY AGREED WITH THE STATEMENTS