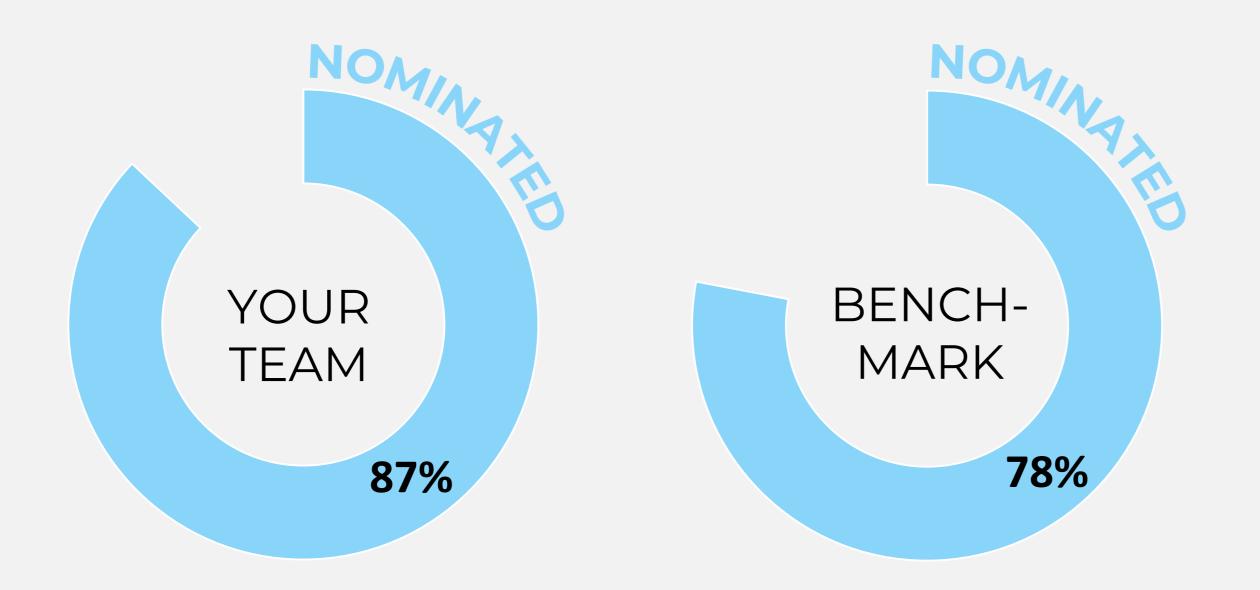

### HOW MANY TEAM MEMBERS HAVE BEEN NOMINATED AS AN ENERGIZER?

86%

90%

I am able to maintain a healthy balance between my work and personal life

BELGIUM

GERMANY

SWITZERLAND

UNITED KINGDOM