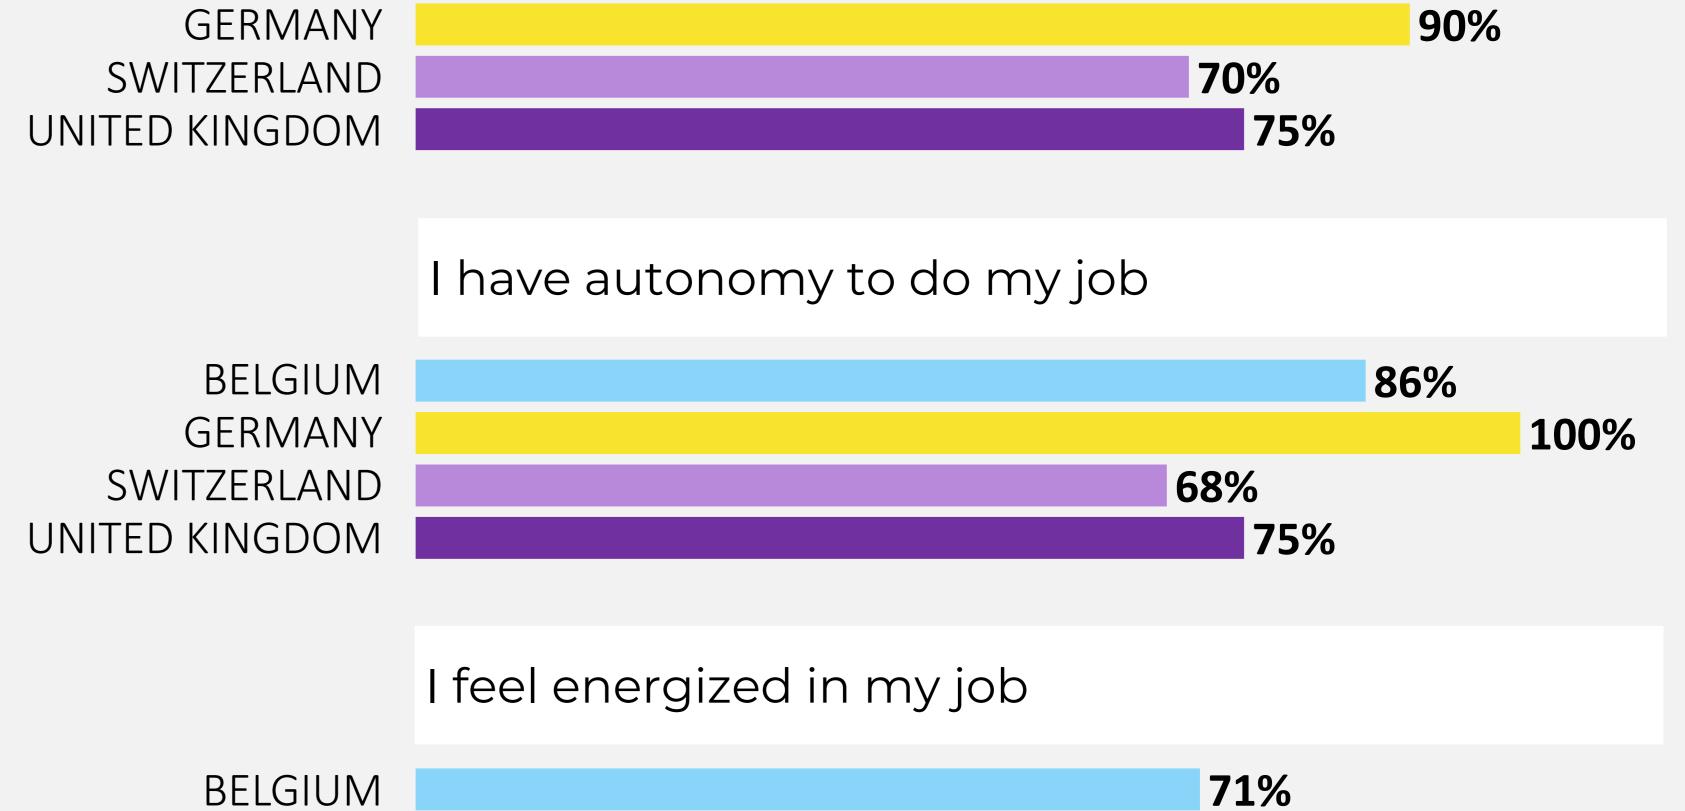

### HOW MANY TEAM MEMBERS HAVE BEEN NOMINATED AS AN ENERGIZER?

86%

90%

I am able to maintain a healthy balance between my work and personal life

BELGIUM

GERMANY

SWITZERLAND

UNITED KINGDOM

% that **Agreed** or **Strongly agreed** with the statements

61%

65%

SAMPLE CO.