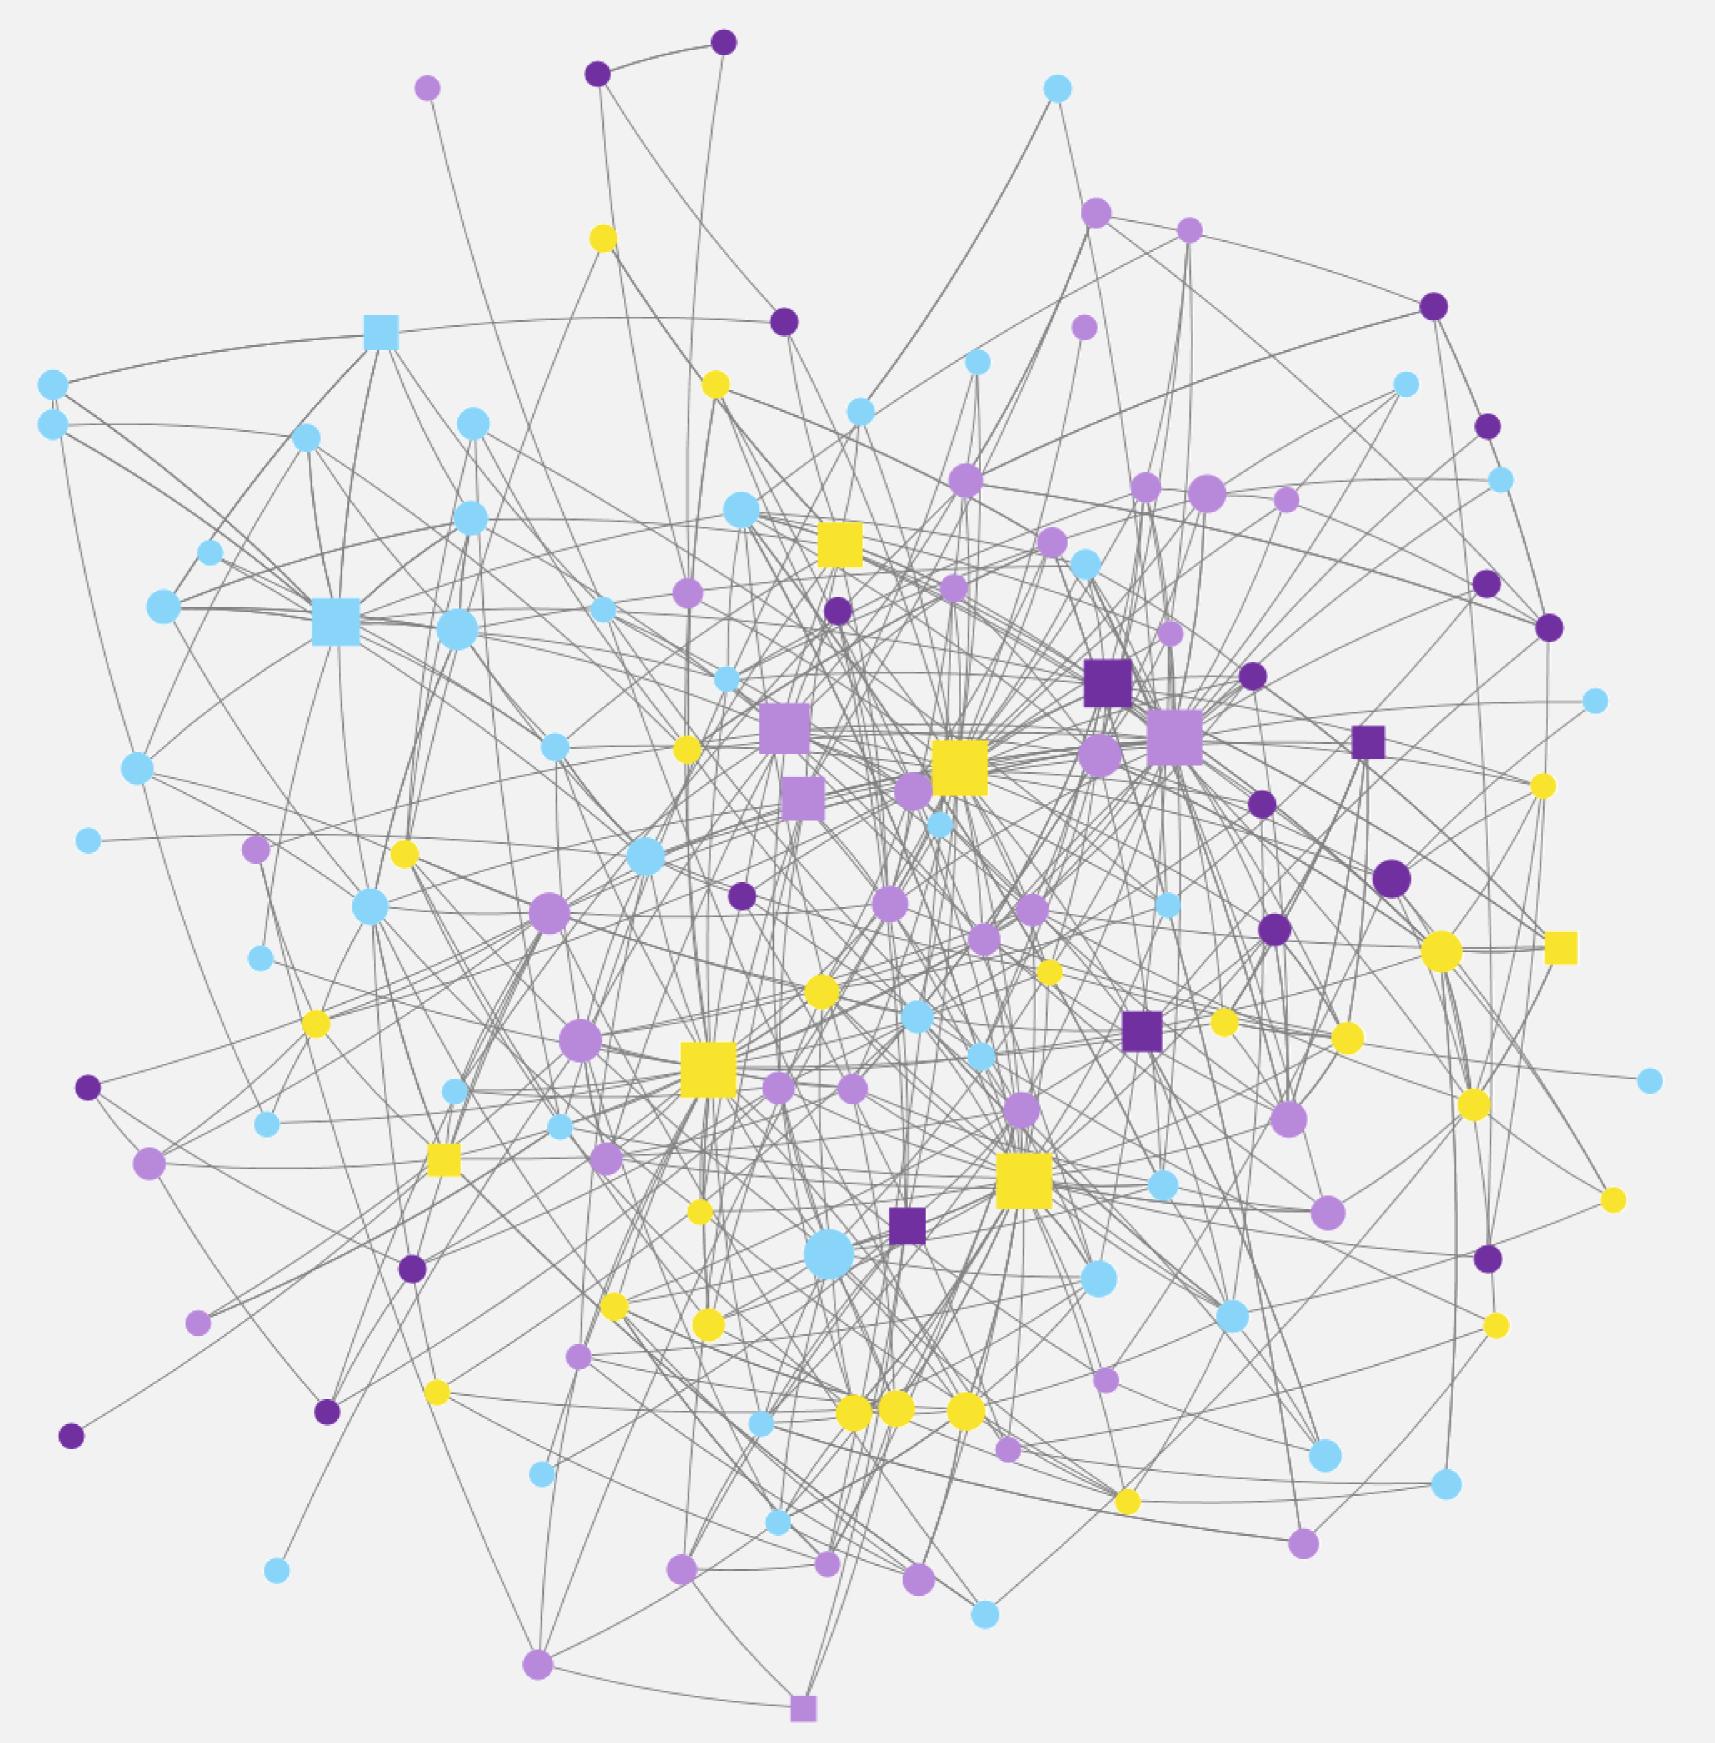

### WHO COLLABORATES WITH WHOM?

| TO<br>FROM        | BELGIUM | GERMANY | SWITZ. | UNITED<br>KINGDOM |
|-------------------|---------|---------|--------|-------------------|
| BELGIUM           | 90%     | 4%      | 1%     | 1%                |
| GERMANY           | 21%     | 75%     | 2%     | 1%                |
| SWITZ.            | 23%     | 2%      | 69%    | 1%                |
| UNITED<br>KINGDOM | 24%     | 1%      | 0%     | 70%               |
| Size              | 51%     | 11%     | 5%     | 4%                |
| Factor            | 2.21    | 1.85    | 0.85   | 1.02              |