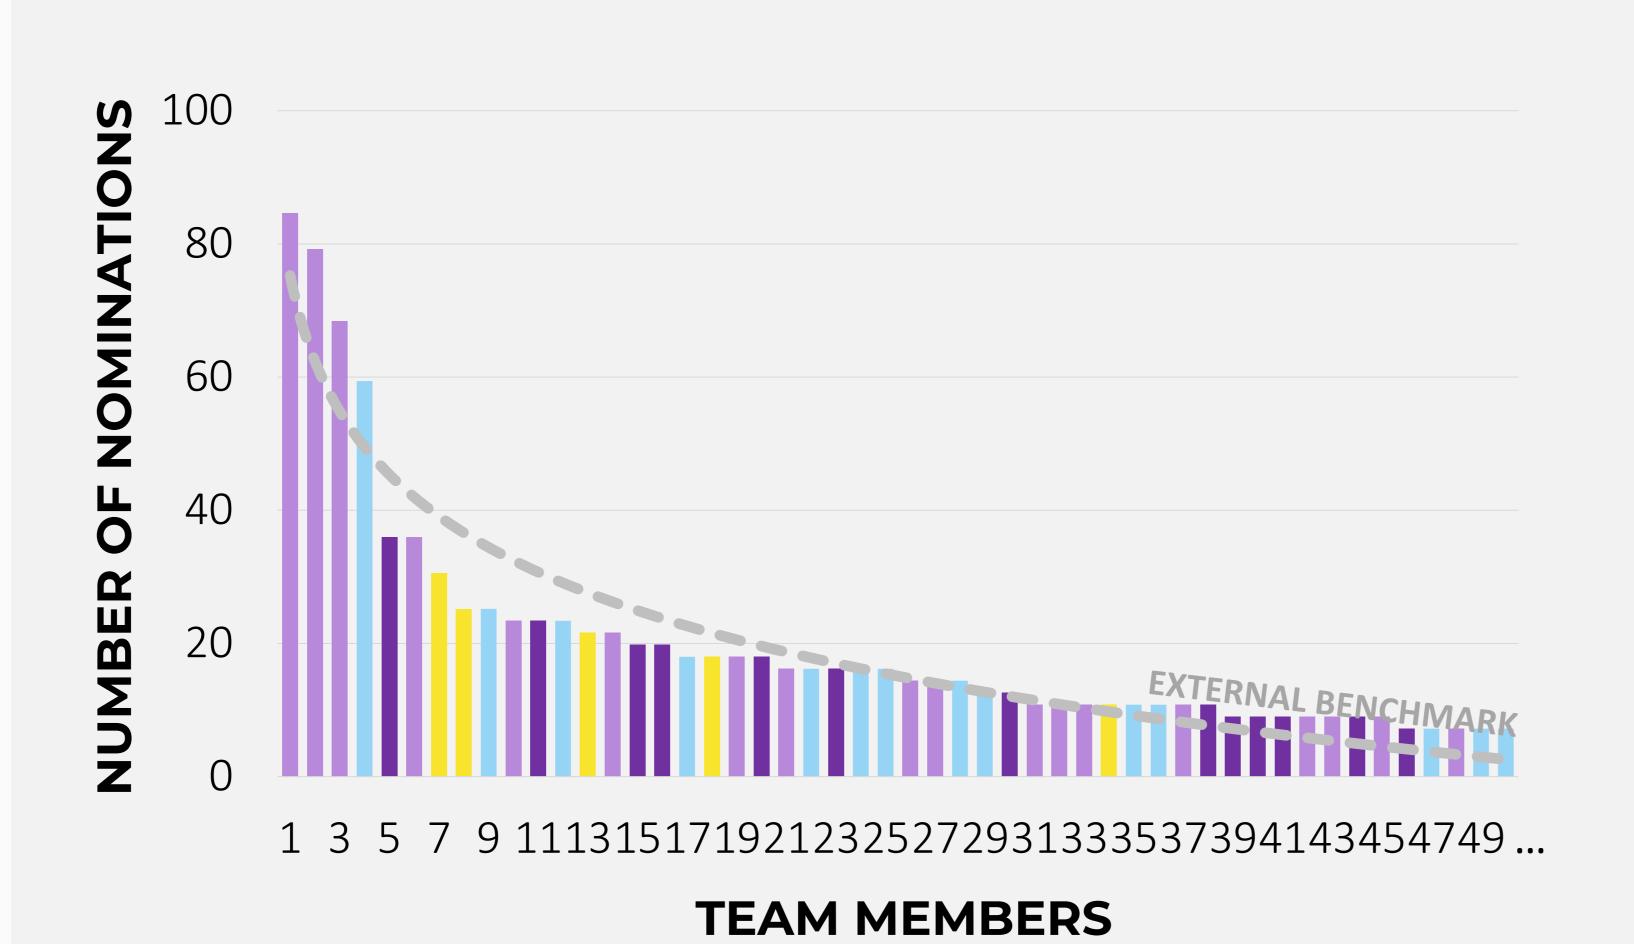

### HOW MANY TEAM MEMBERS HAVE BEEN NOMINATED AS AN ENERGIZER?

86%

90%

I am able to maintain a healthy balance between my work and personal life

BELGIUM

GERMANY

SWITZERLAND

UNITED KINGDOM