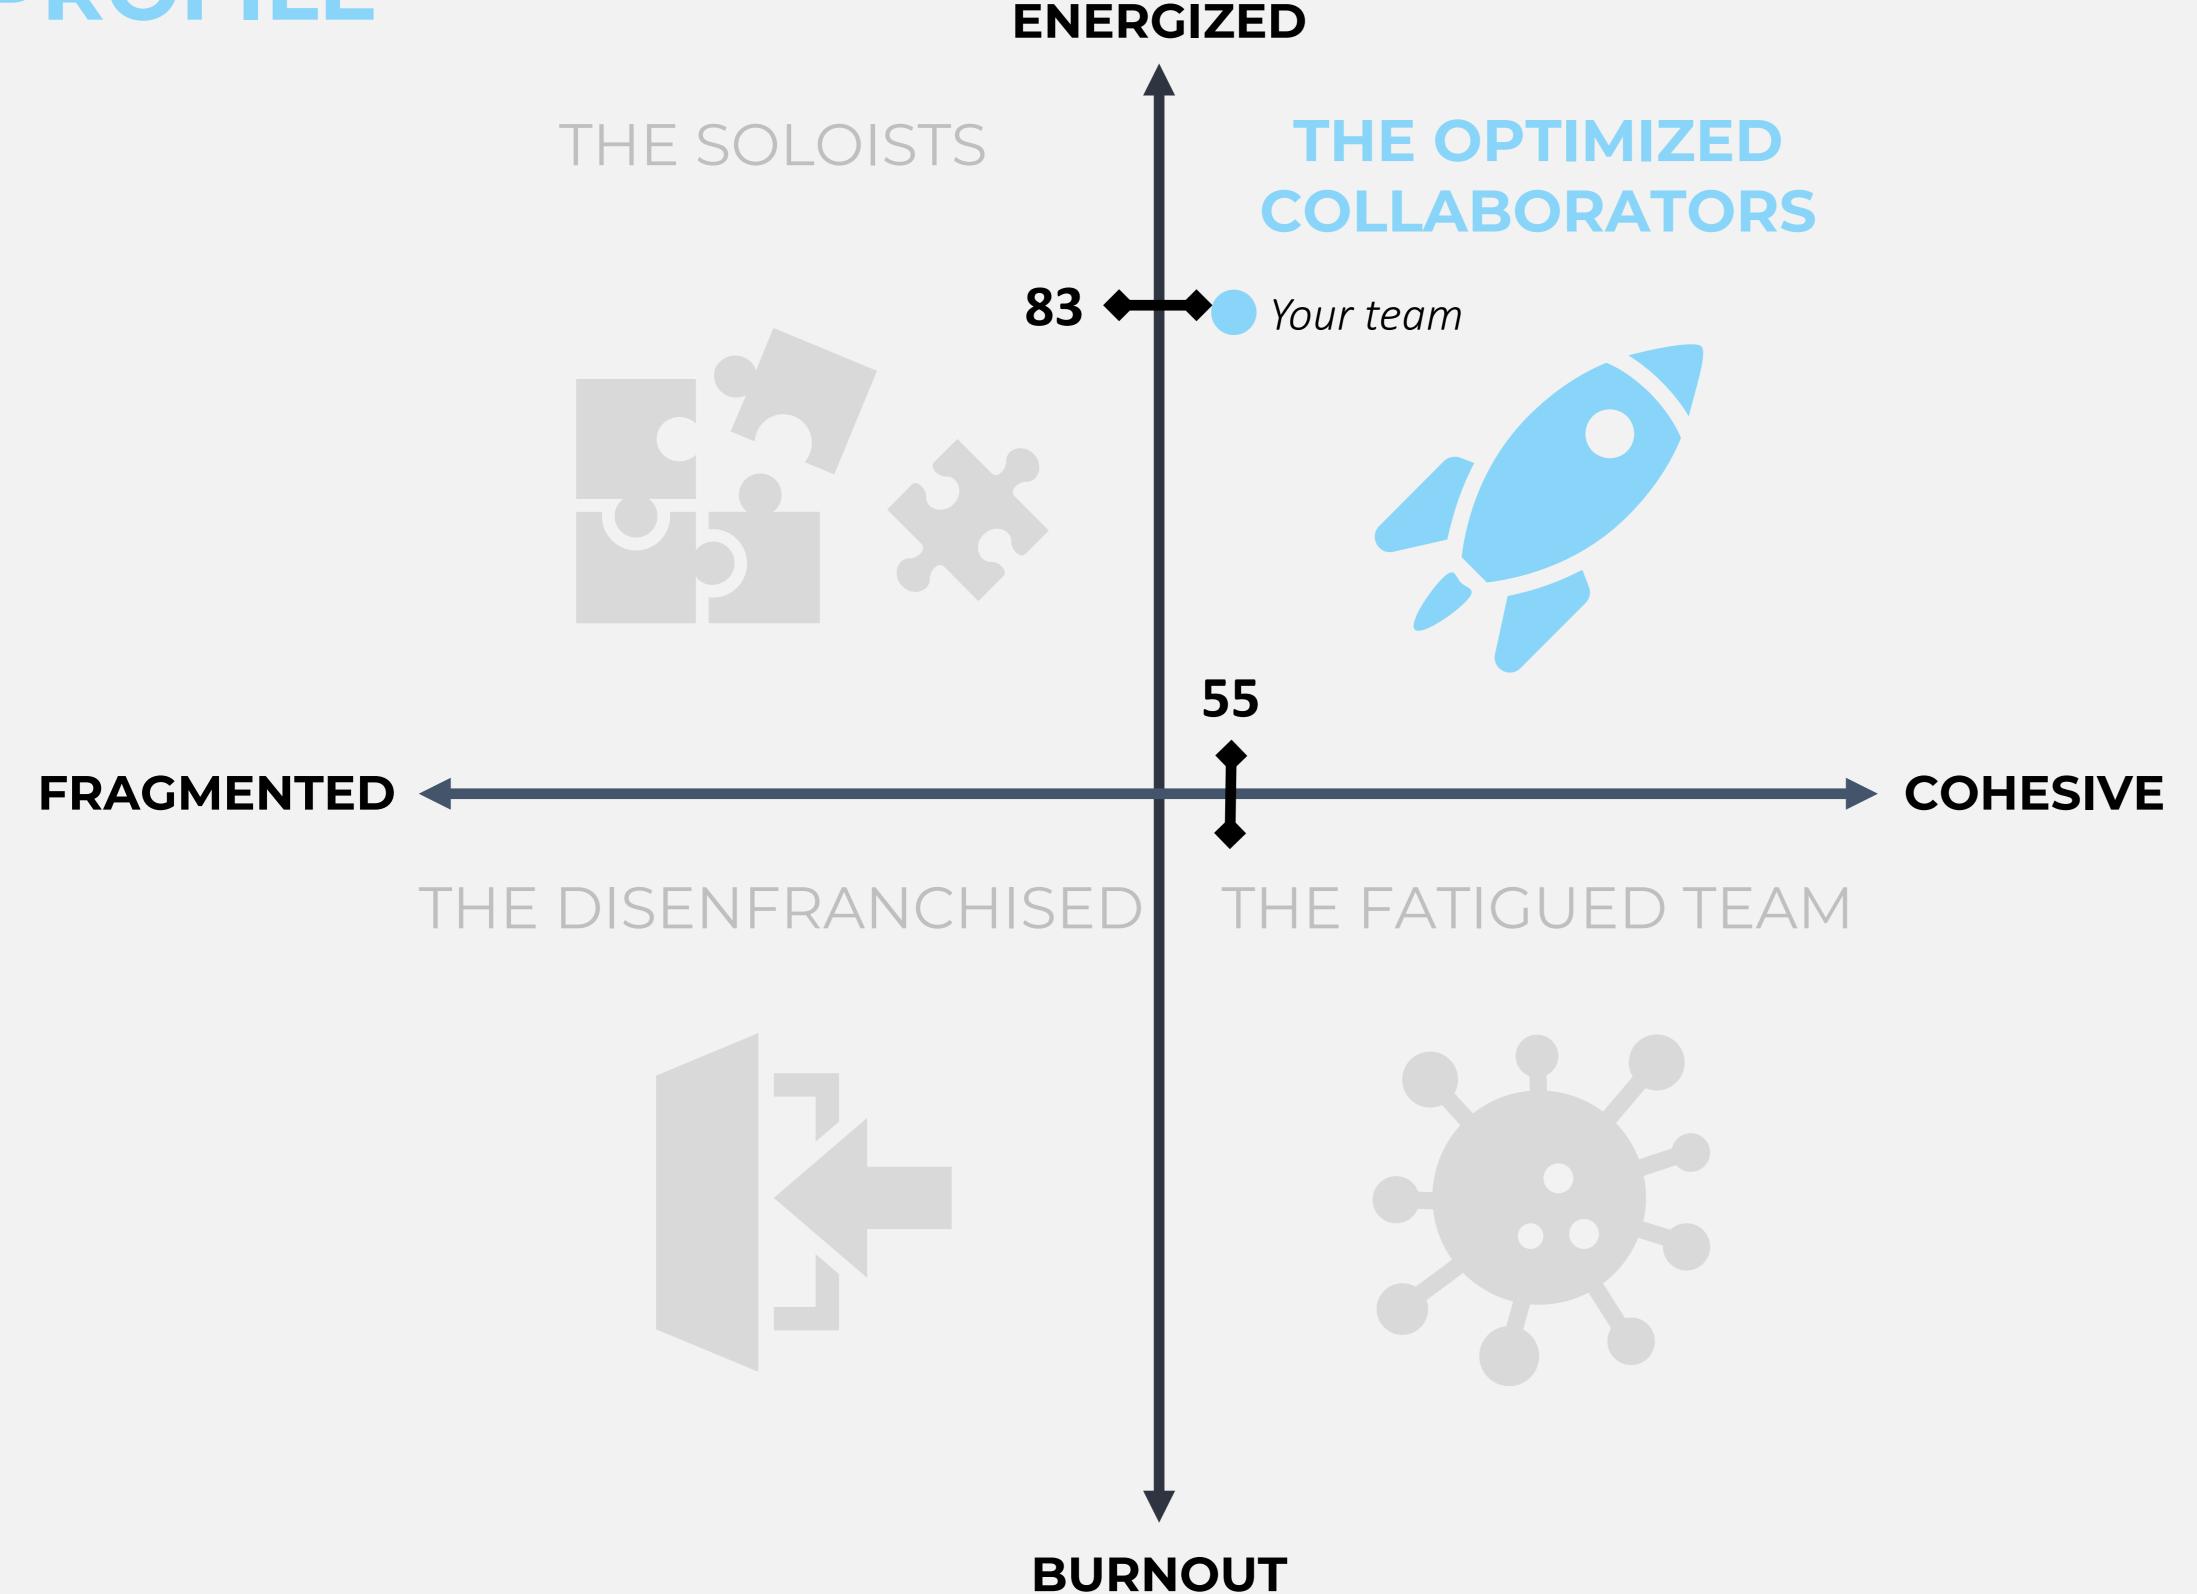

# TEAM EXPERIENCE PROFILE

### THE OPTIMIZED COLLABORATORS

The team experiences cohesion and engagement – the best foundation for productivity! How can you make sure that your team stays on top?