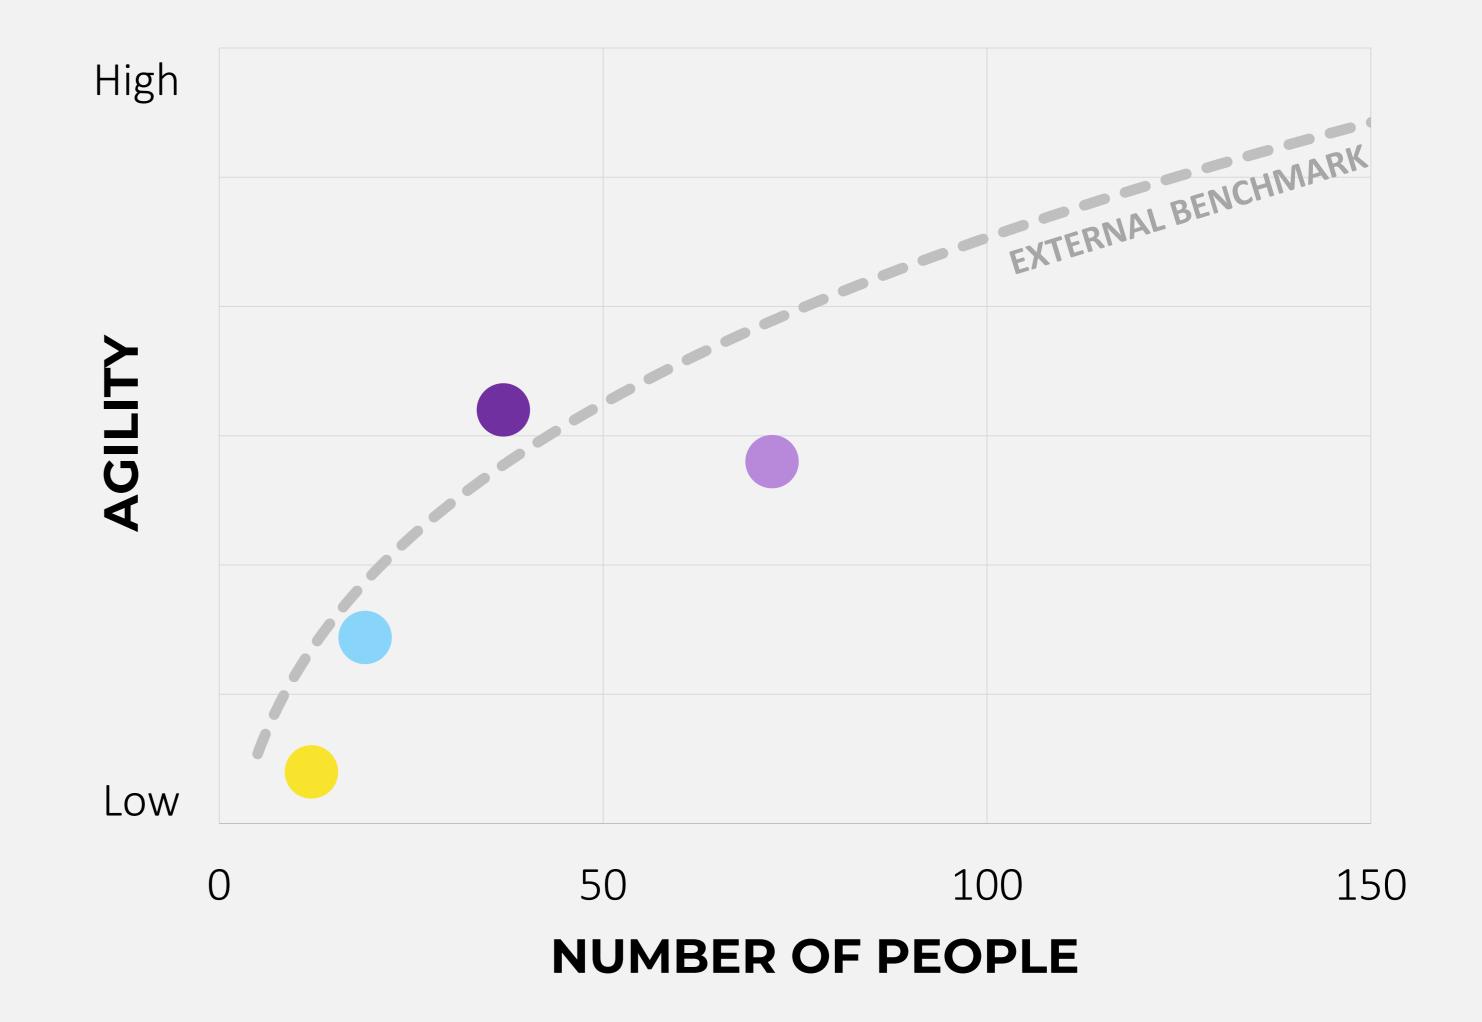

### THE OPTIMIZED COLLABORATORS

The team experiences cohesion and engagement – the best foundation for productivity! How can you make sure that your team stays on top?