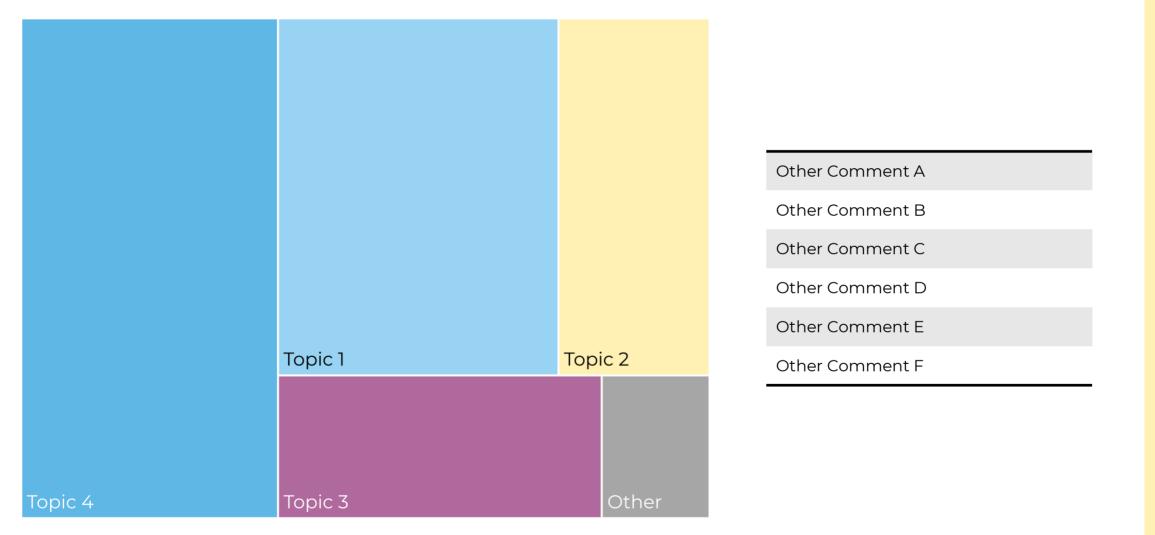

# WHAT PRIORITIES TO SET? WHAT ARE THE TRADE-OFFS

# WHAT ARE THE TRADE-OFFS WITH YOUR HYBRID WORK?