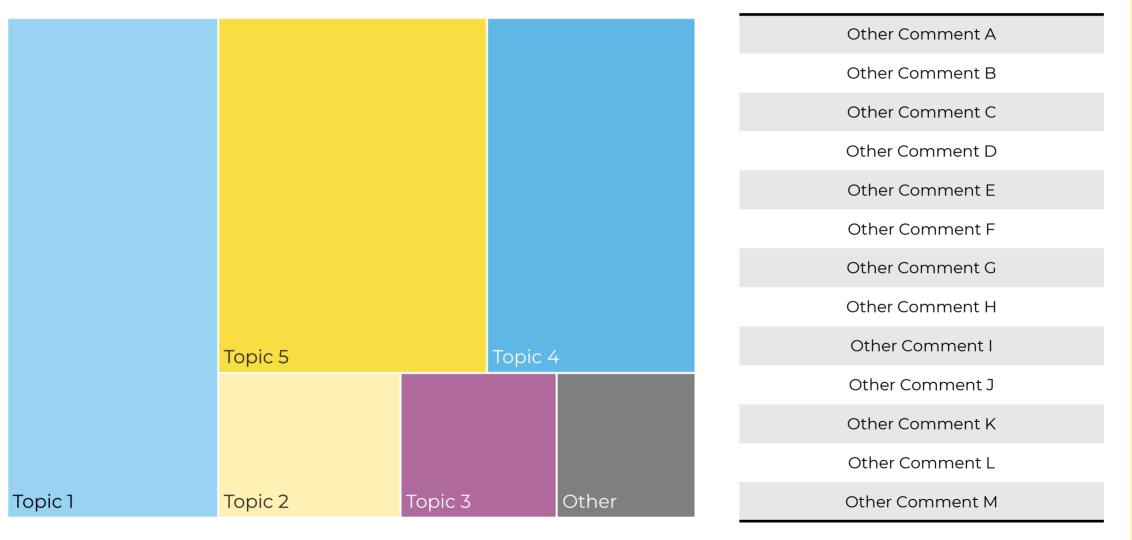

# WHAT PRIORITIES TO SET? WHAT ARE THE TRADE-OFFS

# WHAT ARE THE TRADE-OFFS WITH YOUR HYBRID WORK?