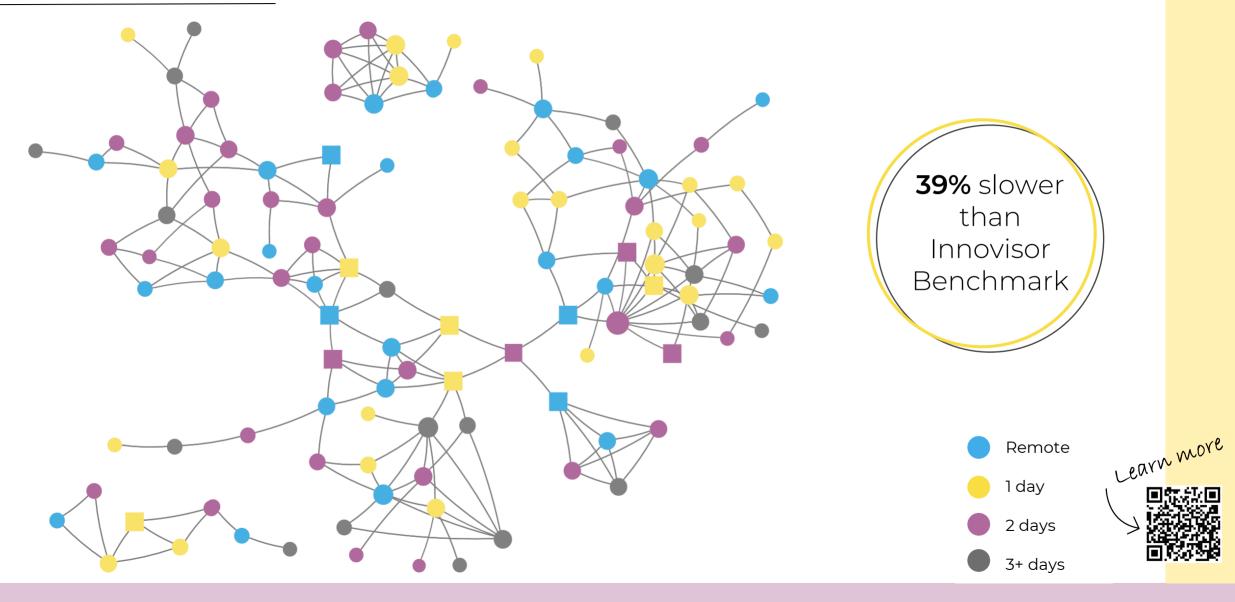

# **AGILITY -** COLLABORATION NETWORK

# **CONNECT THE CONNECTORS**

Sample Co. is 39% slower than Innovisor Benchmark on agility

Sample Co. is 12% slower than Innovisor Benchmark on agility by connecting the connectors