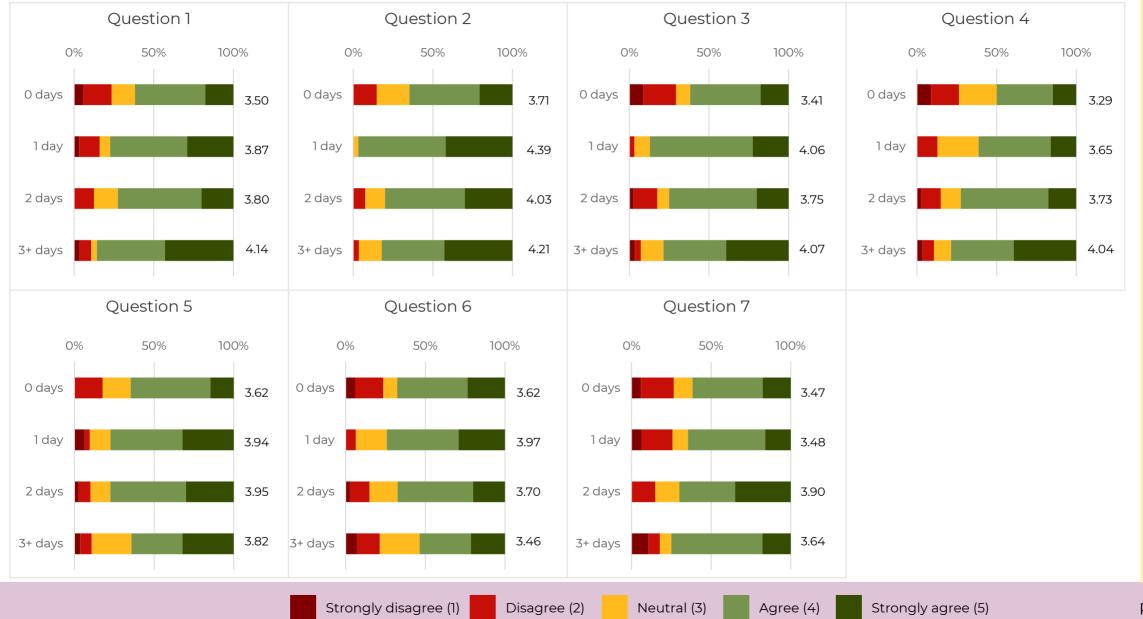

## SET THE SCENE: HOW DO PEOPLE FEEL?

Strongly disagree (1) Disagree (2)

Neutral (3)

Agree (4) Strongly agree (5)

## SET THE SCENE: HOW DO PEOPLE FEEL?

Innovisor is the recognized boutique advisory within organizational network analysis. It delivers its organizational diagnostics products and services to clients across the world. It documented and coined the "Three Percent Rule" for identification of influencers inside organizations.