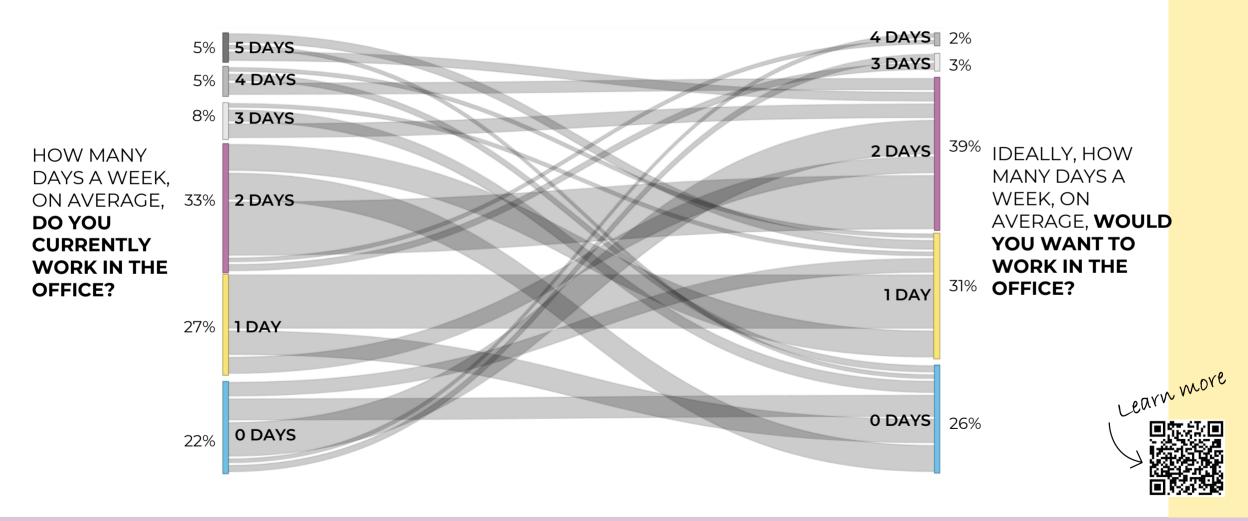

# WHAT PRIORITIES TO SET? WHAT ARE THE TRADE-OFFS

# WHAT ARE THE TRADE-OFFS WITH YOUR HYBRID WORK?

# **DEEP DIVE ON TRADE-OFFS**

# **AGILITY -** COLLABORATION NETWORK

### WELLBEING - ENERGY NETWORK

Learn more

### **KNOWLEDGE SHARING - PERCEPTIONS**

# ENGAGEMENT – EMPLOYEE NET PROMOTOR SCORE