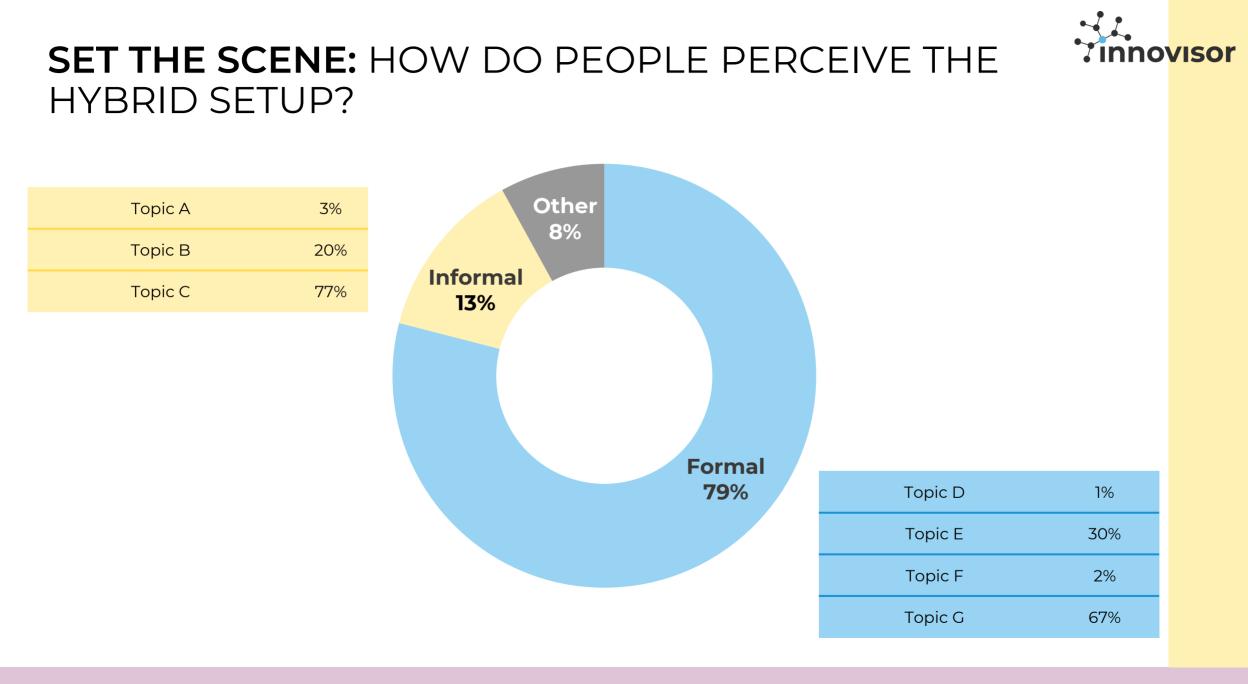

# **SET THE SCENE:** IS THERE A MISMATCH BETWEEN ACTUAL AND PREFERRED DAYS IN THE OFFICE