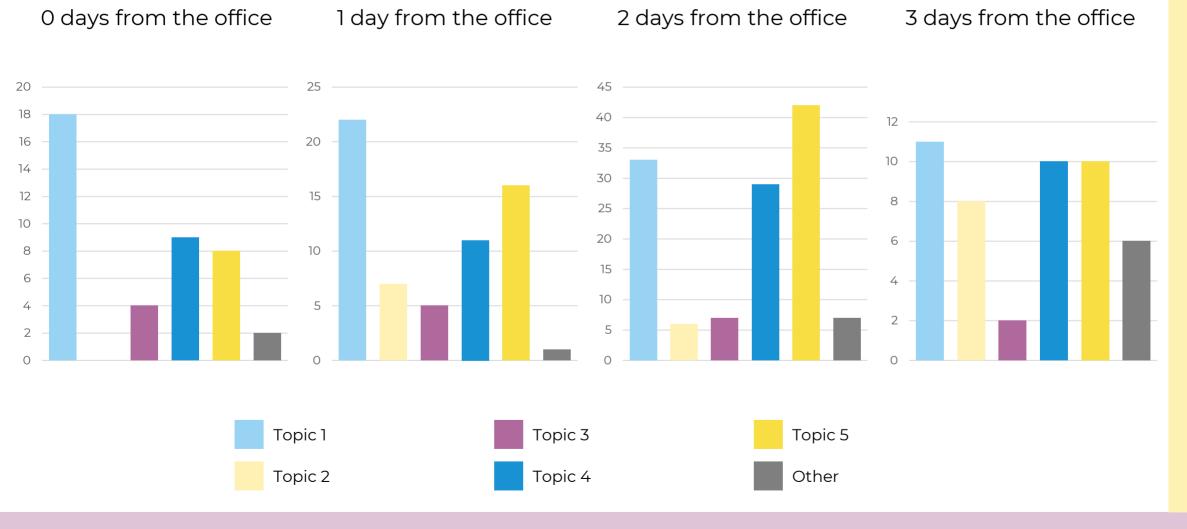

# WHAT PRIORITIES TO SET? WHAT ARE THE TRADE-OFFS

# WHAT ARE THE TRADE-OFFS WITH YOUR HYBRID WORK?