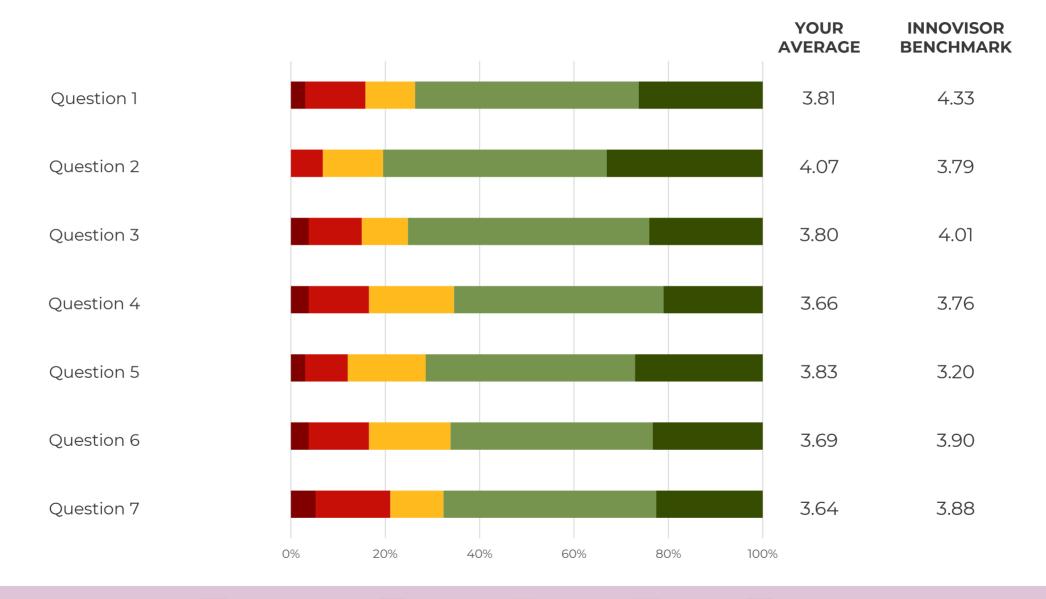

## SET THE SCENE: HOW DO PEOPLE FEEL?

Strongly disagree (1) Disagree (2)

Neutral (3)

Agree (4) Strongly agree (5)

## SET THE SCENE: HOW DO PEOPLE FEEL?

Innovisor is the recognized boutique advisory within organizational network analysis. It delivers its organizational diagnostics products and services to clients across the world. It documented and coined the "Three Percent Rule" for identification of influencers inside organizations.