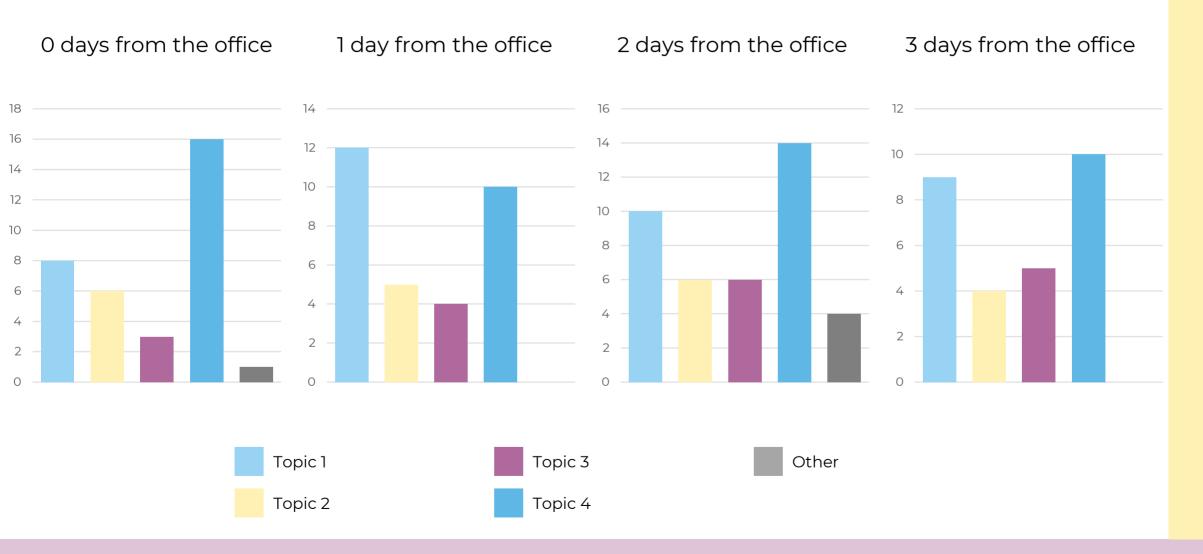

# WHAT PRIORITIES TO SET? WHAT ARE THE TRADE-OFFS

# WHAT ARE THE TRADE-OFFS WITH YOUR HYBRID WORK?