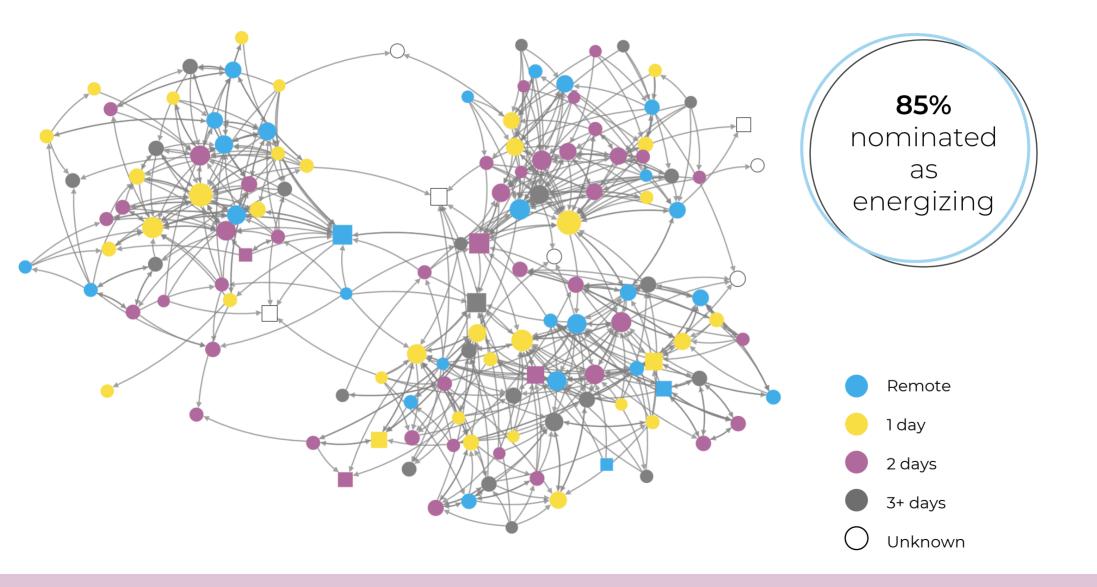

# HYBRID WORK ACCELERATOR

#### • SAMPLE CO • HR DEPARTMENT

• JULY 2023 • PARTICIPATION RATE: 93% • 133 RESPONSES •





# **SET THE SCENE:** IS THERE A MISMATCH BETWEEN ACTUAL AND PREFERRED DAYS IN THE OFFICE





# WHAT PRIORITIES TO SET? WHAT ARE THE TRADE-OFFS







# WHAT ARE THE TRADE-OFFS WITH YOUR HYBRID WORK?





# **DEEP DIVE ON TRADE-OFFS**



# **AGILITY -** COLLABORATION NETWORK





### WELLBEING - ENERGY NETWORK





Learn more

### **KNOWLEDGE SHARING - PERCEPTIONS**







# ENGAGEMENT – EMPLOYEE NET PROMOTOR SCORE





# HOW TO STAY FOCUSED ON YOUR GOALS?





# WHAT DRIVES CONNECTIVITY? KEY DRIVER ANALYSIS





# WHO TO ENGAGE WITH TO THRIVE WITHIN HYBRID WORK





# CONNECT THE CONNECTORS



# **CONNECT THE CONNECTORS**







Sample Co. is 39% slower than Innovisor Benchmark on agility

Sample Co. is 12% slower than Innovisor Benchmark on agility by connecting the connectors



# **ACTIONABLE RECOMMENDATIONS**



#### WHAT PRIORITIES TO SET? WHAT ARE THE TRADE-OFFS:

#### $\searrow$ Recommendation A

- o Finding A1
- More on *Page XX*

#### HOW TO STAY FOCUSED ON YOUR GOALS:

#### ightarrow Recommendation B

- o Finding B1
- More on Page XX

#### WHO TO ENGAGE WITH TO THRIVE WITHIN HYBRID WORK: