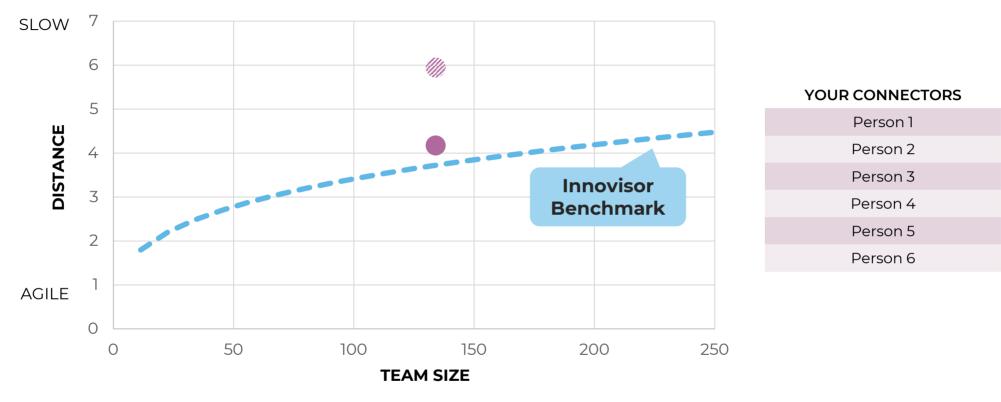

# **CONNECT THE CONNECTORS**

Sample Co. is 39% slower than Innovisor Benchmark on agility

Sample Co. is 12% slower than Innovisor Benchmark on agility by connecting the connectors